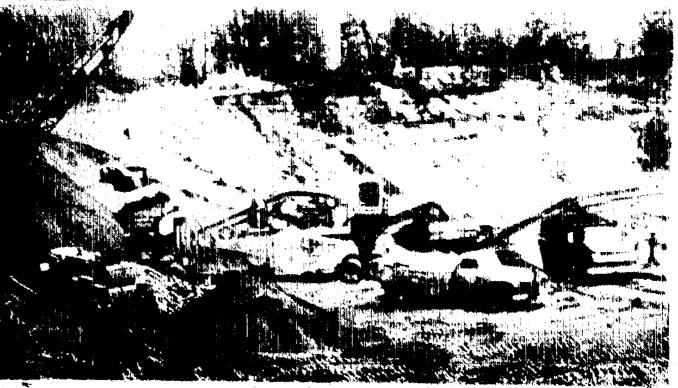

GRAVEL PROCESSING for the Waterloo road highway improvement program is a seven-day-ahas operated the business the past four years. Kitchen said they expected to have the full amount

were set up in the Conservation Department gravel pit on Bush road, south of Waterlool road. B. L. week job, according to Delmer Stanley of Mason Kitchen of Lennon is the sub-contractor in charge who was awarded the contract for 11,000 yards of of trucking the processed gravel from the portable processed gravel needed for the 4.76-mile stretch. plant to the highway improvement project. His Stanley, 29 years old, claims the distinction of being trucks move 2,009 yards of gravel a day. The the youngest gravel contractor in the state. He plant was moved in Saturday and Stantey and